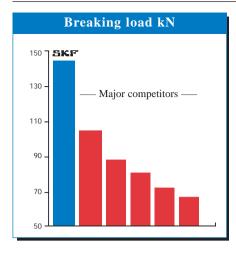

## SNL's high material strength and stiffness

#### **SNL** features

- Cross webs added to base of housing give enhanced heat transfer characteristics between plummer block and support.
- Unique marking on cap and base therefore eliminating risk of mixing caps when mounting.
- Centre marks on housing base.
- Web supporting bolt loads.

#### Your benefits

- Lower running temperature, longer relubrication intervals, lower grease consumption and longer service life.
- Reduces premature bearing failure because of loss to bearing seating tolerance.
- Easier housing alignment therefore quicker installation.
- Avoids seating deformations and allows lighter support plate.