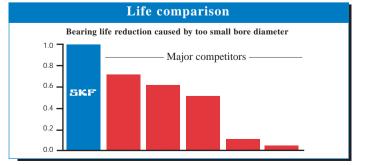

## SNL's proven flexibility

## SNL's high machining quality

#### SNL features

- Improved bearing seating quality.
- Bearing seating diameter and roundness tolerances tightened.
- Dowel hole positions increased to four.

#### Your benefits

- Guarantees axial movement of free bearing, lower bearing temperature, longer bearing life and longer seal service life.
- Improves bearing running performance and reduces running temperatures.
- Greater accuracy and stability in mounting process.