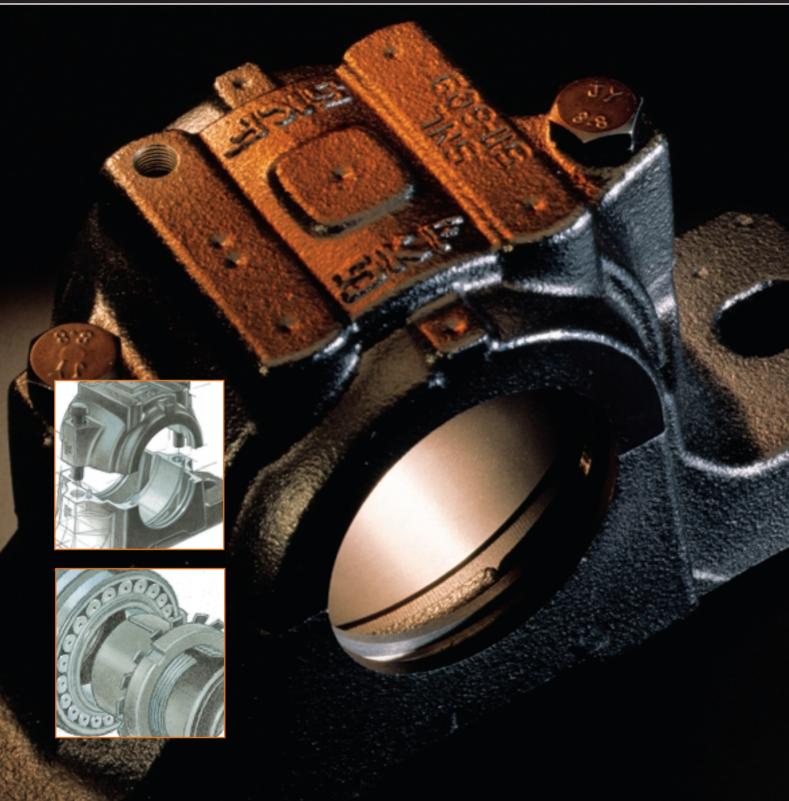

## SNL split plummer block bearing housings

# SNL split plummer block bearing housings have much more to offer...

SKF are able to offer the perfect product partnership - synonymous with operational reliability, quality and versatility.

SNL bearing housings enable the full service life potential of the incorporated bearings to be exploited with less need of maintenance.

Standard SNL housings are available for shafts from 20 to 160mm diameter; together with the new SNL 30 and SNL 31 range for shafts from 150 to 500mm diameter.