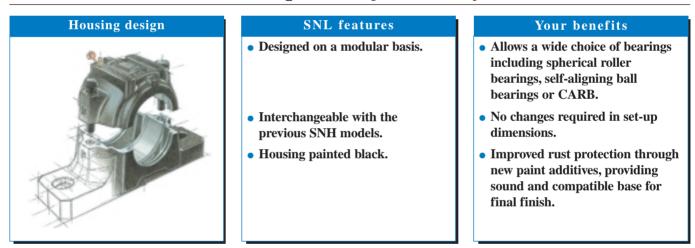

## SNL's proven flexibility

#### SNL features

- Improved bearing seating quality.
- Bearing seating diameter and roundness tolerances tightened.
- Dowel hole positions increased to four.

#### Your benefits

- Guarantees axial movement of free bearing, lower bearing temperature, longer bearing life and longer seal service life.
- Improves bearing running performance and reduces running temperatures.
- Greater accuracy and stability in mounting process.