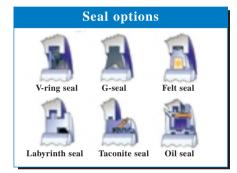

## SNL's wide range of seals

#### SNL features

- All existing accessories such as as seals are compatible with SNL.
- Clear mounting instructions provided with all seal packages.
- Chamfers between shaft bore and seal grooves.

#### Your benefits

- No changes required in set-up dimensions.
- Mounting procedures improved.
- Easier mounting and improved seal performance.