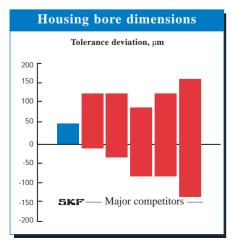

## SNL's high machining quality

#### SNL features

- Improved bearing seating quality.
- Bearing seating diameter and roundness tolerances tightened.
- Dowel hole positions increased to four.

#### Your benefits

- Guarantees axial movement of free bearing, lower bearing temperature, longer bearing life and longer seal service life.
- Improves bearing running performance and reduces running temperatures.
- Greater accuracy and stability in mounting process.