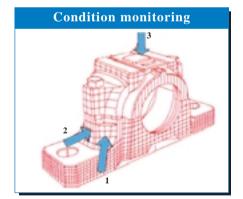

## SNL's lubrication alternatives

#### SNL features

- Grease nipple fitted as standard.
- Mounting positions for condition monitoring.
- Closer tolerances for the seal groove and shaft bore.

#### Your benefits

- Relubrication convenience at no additional cost, cleaner set-up conditions avoid contamination.
- Enables bearing condition to be easily monitored.
- Ensures good sealing and improved performance with both oil and grease lubrication.