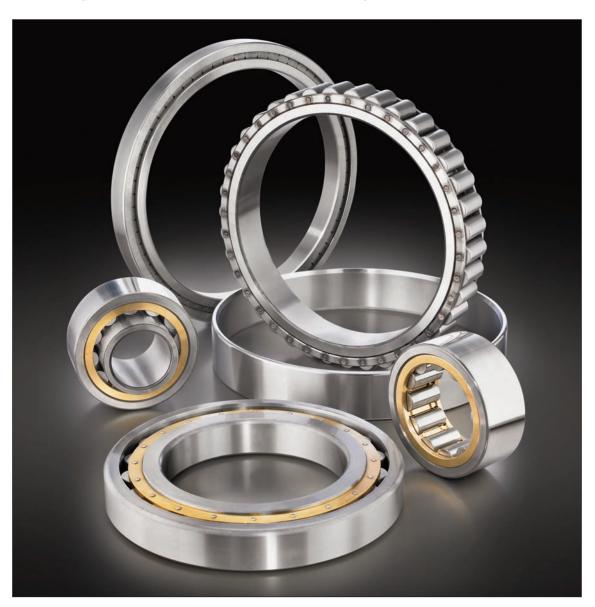

## **Large Diameter Cylindrical and Ball Bearings**

A full range of large diameter, high quality cylindrical roller and ball bearings in standard and custom designs to 1500 mm (60 in.) O.D.

- World-class lead times
- Flexible manufacturing
- Design and manufacture of special and obsolete bearings
- 50 years of experience supporting global customers
- Target markets: Gear Box, Paper, Steel, and Quarrying

# **Large Diameter Cylindrical and Ball Bearings**